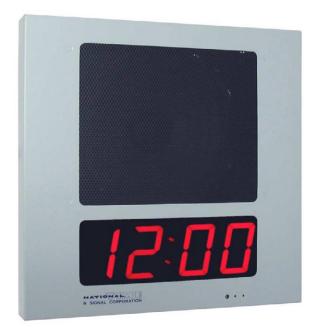

# DIGITAL CLOCK/SPEAKER COMBINATION UNITS

NATIONAL TIME offers a digital clock with speaker combination enclosure to house an 8" speaker and D/DX/DU225 series digital clocks. This new microprocessor based secondary clock and the MC-100 Master Clock form a unique time keeping system offering on demand time correction. This digital communication format can power and instantly correct all secondary clocks to any time of day using only two conductor low voltage wire. This format eliminates expensive 120v/24v power feeds as well as costly battery replacement. Popular synchronous clock reset formats (hour and 12 hour) are also supported to facilitate 'drop-in' replacements and retrofits. 24VAC/DC, and 120VAC units are available in attractive 2.25" high visibility, wide-bar digits.

The durable steel housing incorporates a universal mounting plate which securely mounts the 8" speaker (not included) and utilizes the same holes as standard speaker bezels with holes on 11", 10", or 8" centers. The clock/ speaker semi-flush housing completely encloses the digital clock and mounts proud of the backbox to facilitate the use of standard speaker boxes for 24V clock applications. For 120VAC clock installations, the backbox must accommodate the D2T-120/24 transformer. See Mounting Options figures. Powder grey finish with black speaker grill standard. The removable speaker grill could also accommodate custom fabrics. Other colors upon request.