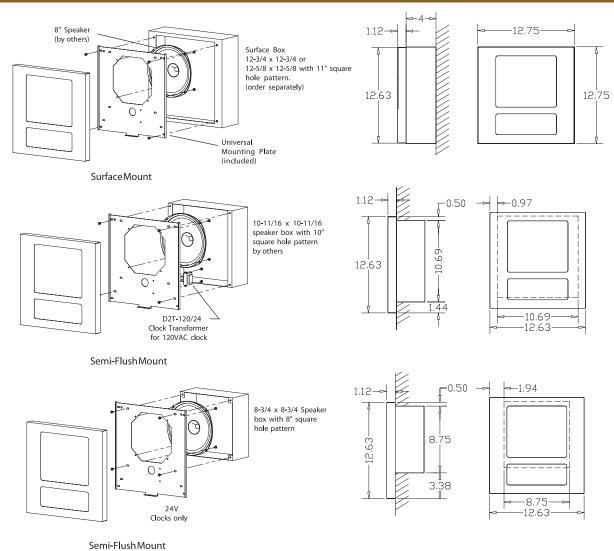

The durable steel housing incorporates a universal mounting plate which securely mounts the 8" speaker (not included) and utilizes the same holes as standard speaker bezels with holes on 11", 10", or 8" centers. The clock/ speaker semi-flush housing completely encloses the digital clock and mounts proud of the backbox to facilitate the use of standard speaker boxes for 24V clock applications. For 120VAC clock installations, the backbox must accommodate the D2T-120/24 transformer. See Mounting Options figures. Powder grey finish with black speaker grill standard. The removable speaker grill could also accommodate custom fabrics. Other colors upon request.

### **Mounting Options**

Will also mount to other acoustic speaker boxes matching these hole patterns.